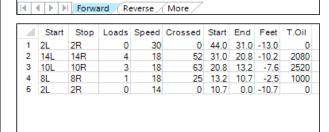

Oil Per Board: 40 uL Volume Oil Total: 20.8 mL **Total Boards Crossed:** 520 Boards

Conditioner: Type In or Select One TransferType: Type In or Select One

Forward

Reverse Combined

Buff

| 3 | 8L  | 8R  | 2 | 22 | 50 | 13.0 | 19.2 | 6.2 | 2000 |   |
|---|-----|-----|---|----|----|------|------|-----|------|---|
| 4 | 10L | 10R | 2 | 26 | 42 | 19.2 | 26.5 | 7.3 | 1680 |   |
| 5 | 12L | 12R | 2 | 26 | 34 | 26.5 | 33.8 | 7.3 | 1360 |   |
| 6 | 13L | 13R | 1 | 26 | 15 | 33.8 | 37.4 | 3.6 | 600  |   |
| 7 | 2L  | 2R  | 0 | 30 | 0  | 37.4 | 44.0 | 6.6 | 0    |   |
|   |     |     |   |    |    |      |      |     |      |   |
|   |     |     |   |    |    |      |      |     |      |   |
|   |     |     |   |    |    |      |      |     |      |   |
|   |     |     |   |    |    |      |      |     |      |   |
|   |     |     |   |    |    |      |      |     |      | - |
|   |     |     |   |    |    |      |      |     |      |   |

| Item             | 3L-7L:18L-18R        | 8L-12L:18L-18R      | 13L-17L:18L-18R     | 18L-18R:17R-13R      | 18L-18R:12R-8R      | 18L-18R:7R-3R        |
|------------------|----------------------|---------------------|---------------------|----------------------|---------------------|----------------------|
| Description      | Outside Track:Middle | Middle Track:Middle | Inside Track:Middle | MIddle: Inside Track | Middle:Middle Track | Middle:Outside Track |
| Track Zone Ratio | 4.07                 | 1.64                | 1.04                | 1.04                 | 1.64                | 4.07                 |