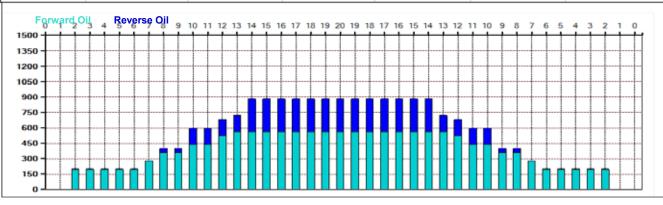

## 26.2.2025 JOENSUUN COSM

Oil Pattern Distance: 44 Feet Forward Oil Total: 15.2 mL Forward Boards Crossed: 380 Boards

Reverse Brush Drop: Reverse Oil Total: Reverse Boards Crossed: 140 Boards

33 Feet 5.6 mL

Oil Per Board: 40 uL Volume Oil Total: 20.8 mL **Total Boards Crossed:** 520 Boards

Conditioner: Type In or Select One TransferType: Type In or Select One

Forward

Reverse Combined

Buff

| 3 | 8L  | 8R  | 2 | 22 | 50 | 13.0 | 19.2 | 6.2 | 2000 |   |
|---|-----|-----|---|----|----|------|------|-----|------|---|
| 4 | 10L | 10R | 2 | 26 | 42 | 19.2 | 26.5 | 7.3 | 1680 |   |
| 5 | 12L | 12R | 2 | 26 | 34 | 26.5 | 33.8 | 7.3 | 1360 |   |
| 6 | 13L | 13R | 1 | 26 | 15 | 33.8 | 37.4 | 3.6 | 600  |   |
| 7 | 2L  | 2R  | 0 | 30 | 0  | 37.4 | 44.0 | 6.6 | 0    |   |
|   |     |     |   |    |    |      |      |     |      |   |
|   |     |     |   |    |    |      |      |     |      |   |
|   |     |     |   |    |    |      |      |     |      |   |
|   |     |     |   |    |    |      |      |     |      |   |
|   |     |     |   |    |    |      |      |     |      | - |
|   |     |     |   |    |    |      |      |     |      |   |