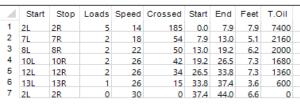

Oil Per Board: 40 uL Volume Oil Total: 20.8 mL **Total Boards Crossed:** 520 Boards

Conditioner: Type In or Select One TransferType: Type In or Select One

Forward

Reverse Combined

Buff

| 3 | 8L  | 8R  | 2 | 22 | 50 | 13.0 | 19.2 | 6.2 | 2000 |   |
|---|-----|-----|---|----|----|------|------|-----|------|---|
| 4 | 10L | 10R | 2 | 26 | 42 | 19.2 | 26.5 | 7.3 | 1680 |   |
| 5 | 12L | 12R | 2 | 26 | 34 | 26.5 | 33.8 | 7.3 | 1360 |   |
| 6 | 13L | 13R | 1 | 26 | 15 | 33.8 | 37.4 | 3.6 | 600  |   |
| 7 | 2L  | 2R  | 0 | 30 | 0  | 37.4 | 44.0 | 6.6 | 0    |   |
|   |     |     |   |    |    |      |      |     |      |   |
|   |     |     |   |    |    |      |      |     |      |   |
|   |     |     |   |    |    |      |      |     |      |   |
|   |     |     |   |    |    |      |      |     |      |   |
|   |     |     |   |    |    |      |      |     |      | - |
|   |     |     |   |    |    |      |      |     |      |   |