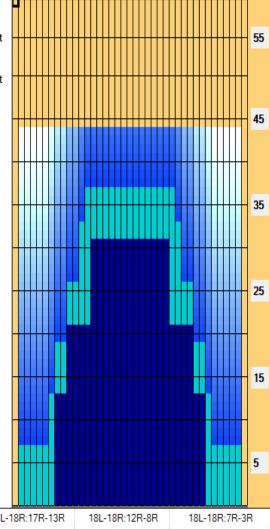

| Item             | 3L-7L:18L-18R        | 8L-12L:18L-18R      | 13L-17L:18L-18R     | 18L-18R:17R-13R      | 18L-18R:12R-8R      | 18L-18R:7R-3R        |
|------------------|----------------------|---------------------|---------------------|----------------------|---------------------|----------------------|
| Description      | Outside Track:Middle | Middle Track:Middle | Inside Track:Middle | MIddle: Inside Track | Middle:Middle Track | Middle:Outside Track |
| Track Zone Ratio | 4.07                 | 1.64                | 1.04                | 1.04                 | 1.64                | 4.07                 |